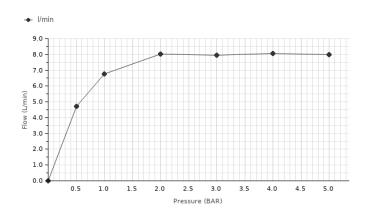

## Flow rate diagramme

| Pressure (bar)      | 0 | 0.5  | 1    | 2    | 3    | 4    | 5    |
|---------------------|---|------|------|------|------|------|------|
| Flow - I/min (±15%) | 0 | 4.71 | 6.76 | 8.04 | 7.95 | 8.05 | 7.98 |