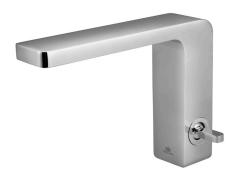

#### Description

Single lever basin mixer 3/8".  $\emptyset$ 25 mm ceramic cartridge. Length of hoses 470 mm. without pop-up waste. Spout with flow-breacker (limit flow rate at 8 l/min. at 3 bar to avoid splashing water).

#### Finish

chrome 100063524